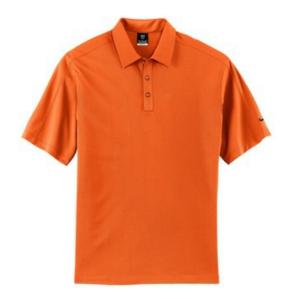

# **Tech Sport Dri-FIT Sport Shirt 266998**

Built from Dri-FIT fabric, this sport shirt helps keep you cool and dry. The stitch-trimmed gussets make a distinctive statement and allow for easy movement. The design features a self-fabric collar, three-button placket and open hem sleeves. Pearlized buttons are selected to complement the shirt color. The contrast Swoosh design trademark is embroidered on the left sleeve. Made of 4-ounce, 100% polyester.